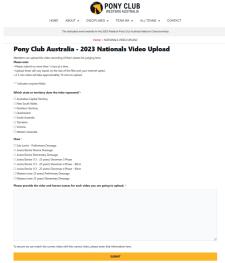

## Step 2: Follow the link

https://ponyclubwaevents.asn.au/video-upload/

### **Step 3: Complete the Form**

Select the state and class of the competition you are uploading.

Please provide the rider and horse names for each video you are going to upload.