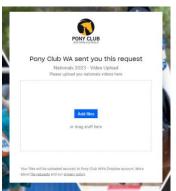

## **Step 4: Submit Videos**

Select "Add Files" and add all the recordings for the selected class.

Go back to the start to upload the next class/rider. For any issues, please contact <a href="mailto:admin@ponyclubwa.au">admin@ponyclubwa.au</a>.